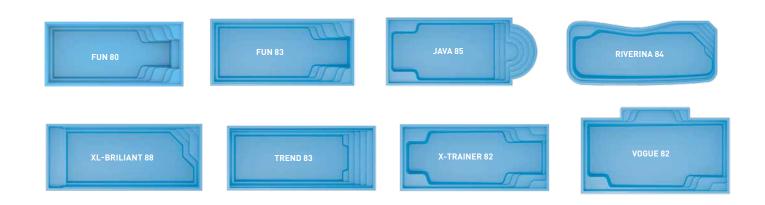

#### COMPASS SHAPES RANGE ———

#### **SMALL POOLS** ( ≤ 7.5 m )

#### **MEDIUM POOLS** (7.5 – 8.8 m)

#### **LARGE POOLS** ( 8.8 – 11 m )