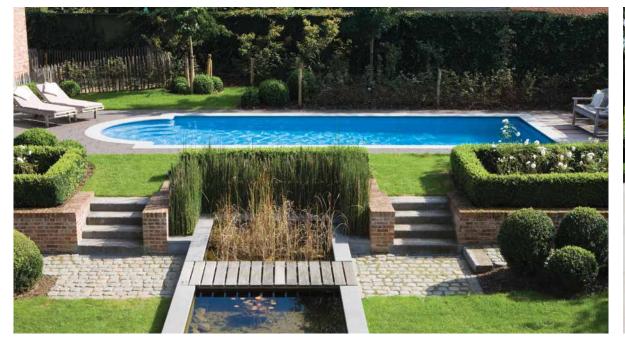

## LARGE POOLS

 $(8.8 - 11 \,\mathrm{m})$ 

It doesn't matter if you are a professional swimmer or not, these pools offer a real swimming pleasure, thanks to their length and also two swimming lines in most cases.