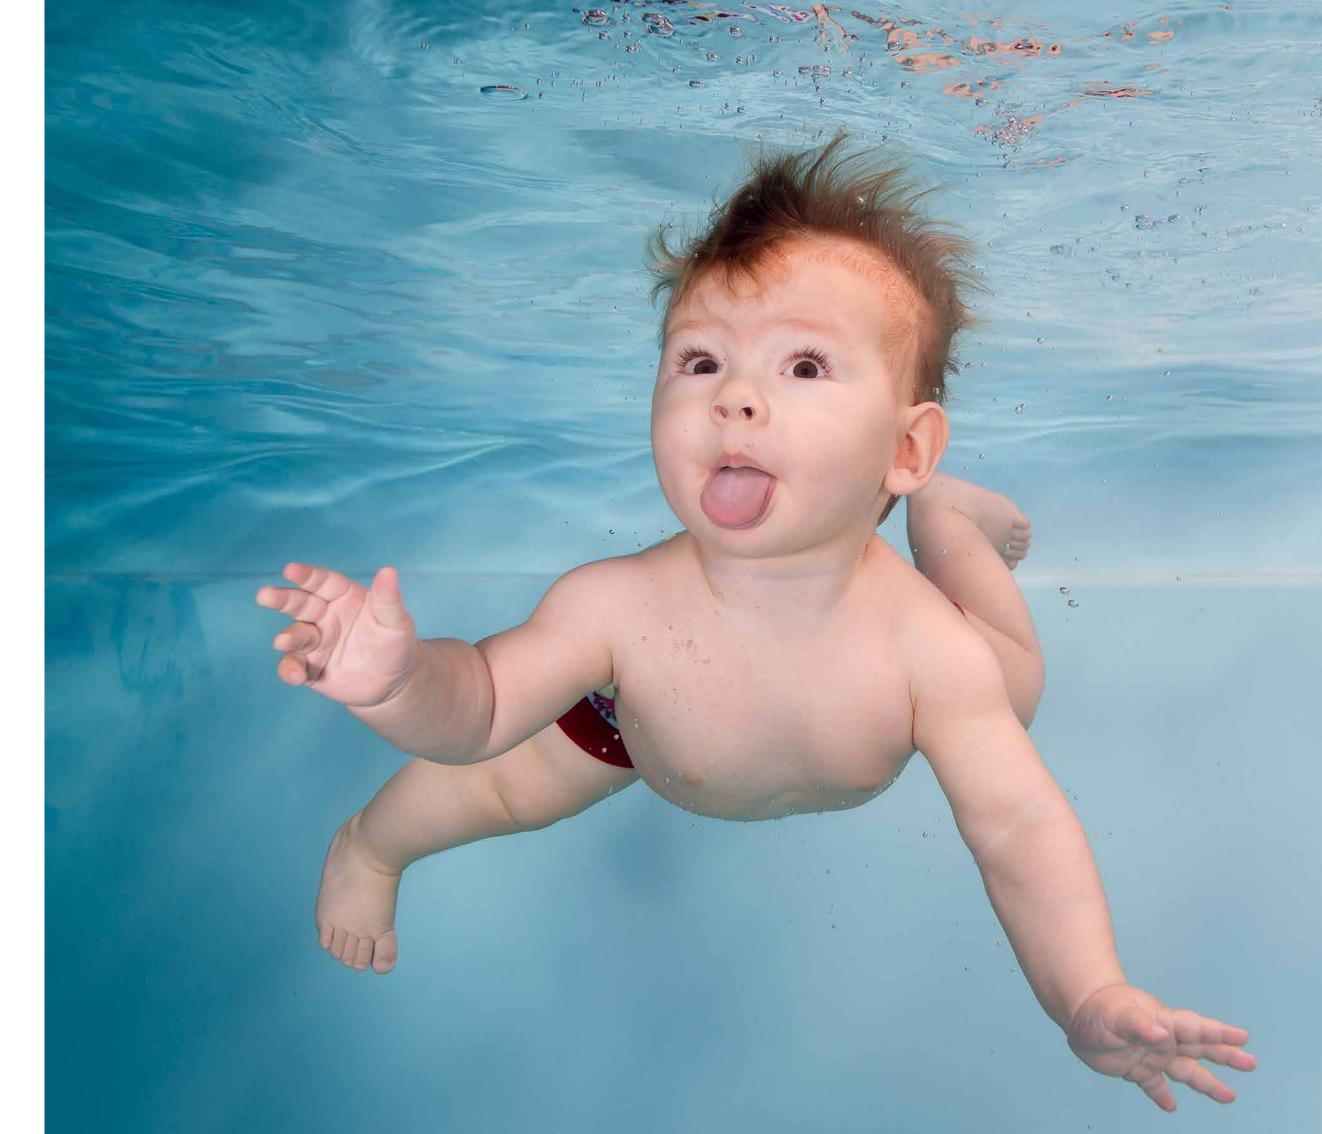

# COMPASS 4 Denjoy the moment

enjoy the moment

AS THE WARMTH OF THE SUN KISSES MY CHEEKS,
THE COOLNESS OF THE BREEZE BRUSHES MY HAIR AND THE SOOTHING
SOUND OF THE WATER MAKES IT HARD FOR ME TO LEAVE.
OH PARADISE, WHERE HAVE YOU BEEN?