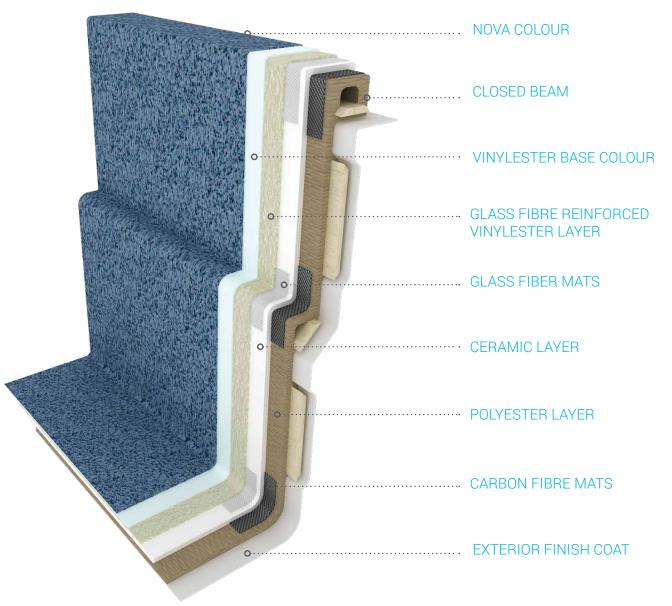

## CARBON CERAMIC TECHNOLOGY

WE USE THE SAME HIGH STRENGTH MATERIAL FOUND IN THE AVIATION, AUTOMOTIVE AND YACHT INDUSTRY. THANKS TO THIS OUR POOLS ARE MORE STABLE AND DURABLE.

### WHAT IS YOUR POOL MADE OF?