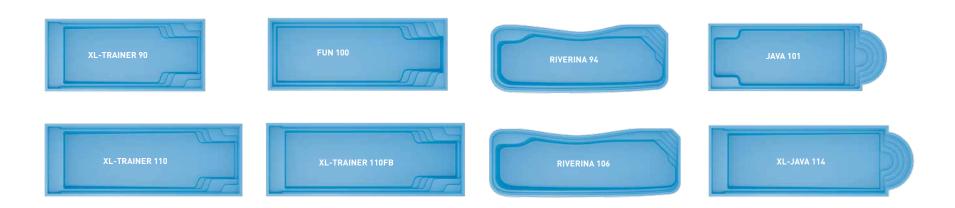

#### COMPASS SHAPES RANGE ———

#### **SMALL POOLS** ( ≤ 7.5 m )

#### **MEDIUM POOLS** (7.5 – 8.8 m)

#### **LARGE POOLS** ( 8.8 – 11 m )