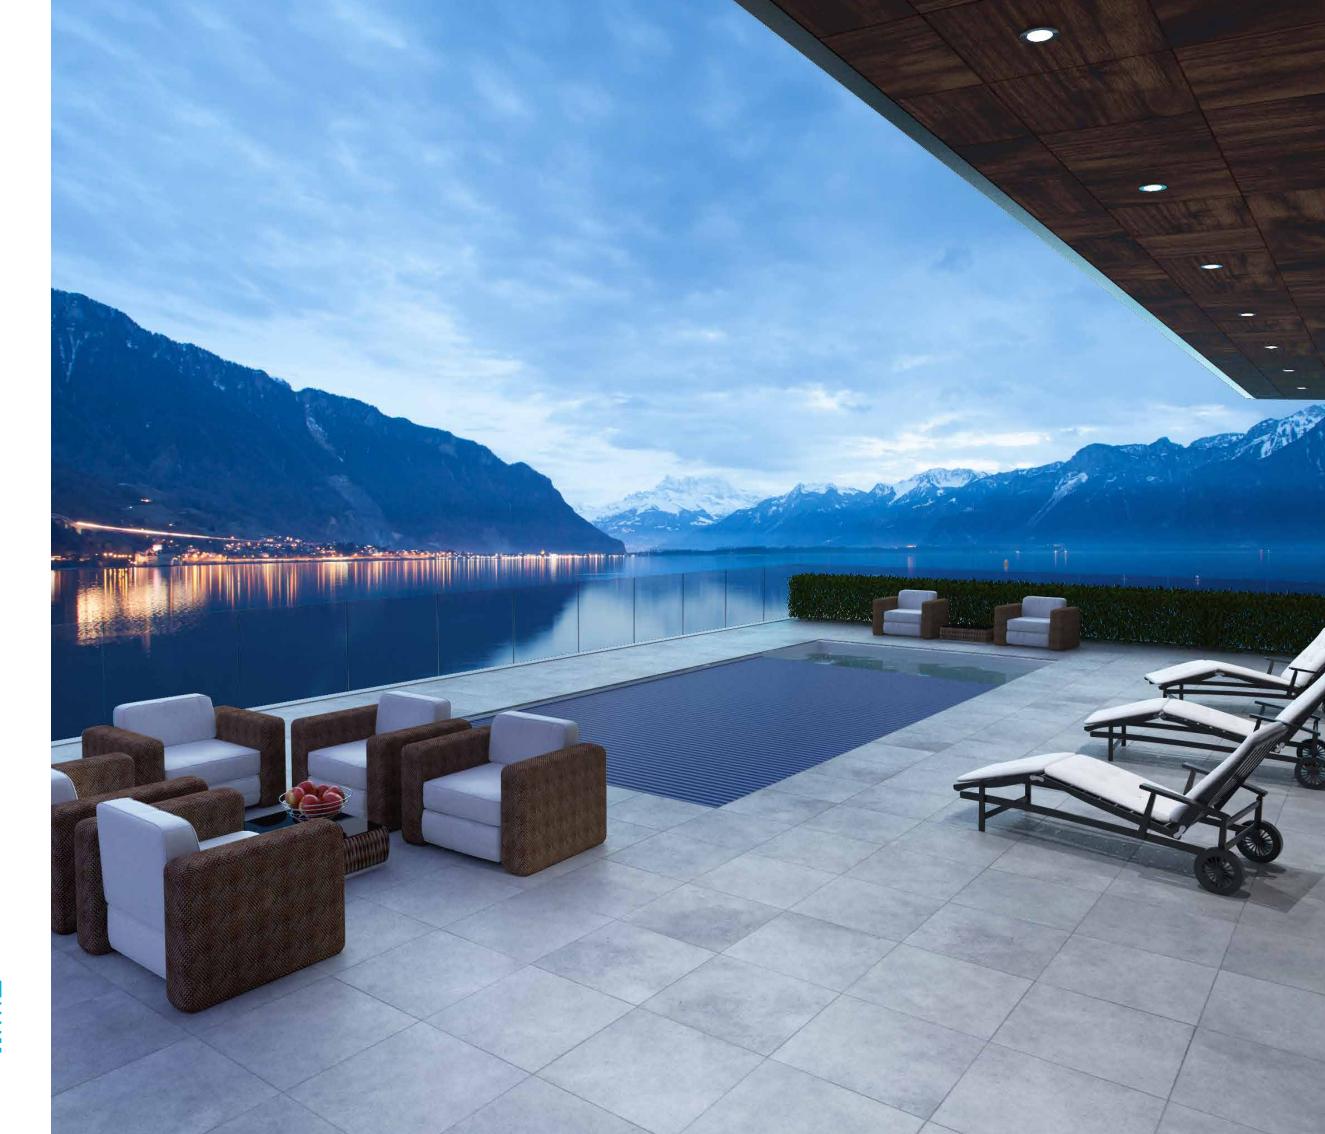

## Lollo Dover

By means of capturing freely available solar energy, solar slats ensure optimal warming of swimming pool water by 4 to 8 °C depending on the season and geographical location. At night, evaporation and heat loss are limited to a minimum. The Compass Pool Rollo Cover can bear the weight of a small pet, child or even an adult. For maximum safety, an integrated perimeter guiding ledge prevents submersion of the slats when weighed down.

#### **CUSTOMER BENEFITS**

- guarantees maximum energy efficiency and full safety
- ensure optimal warming of swimming pool water by 4 to 8 °C
- evaporation and heat loss are limited