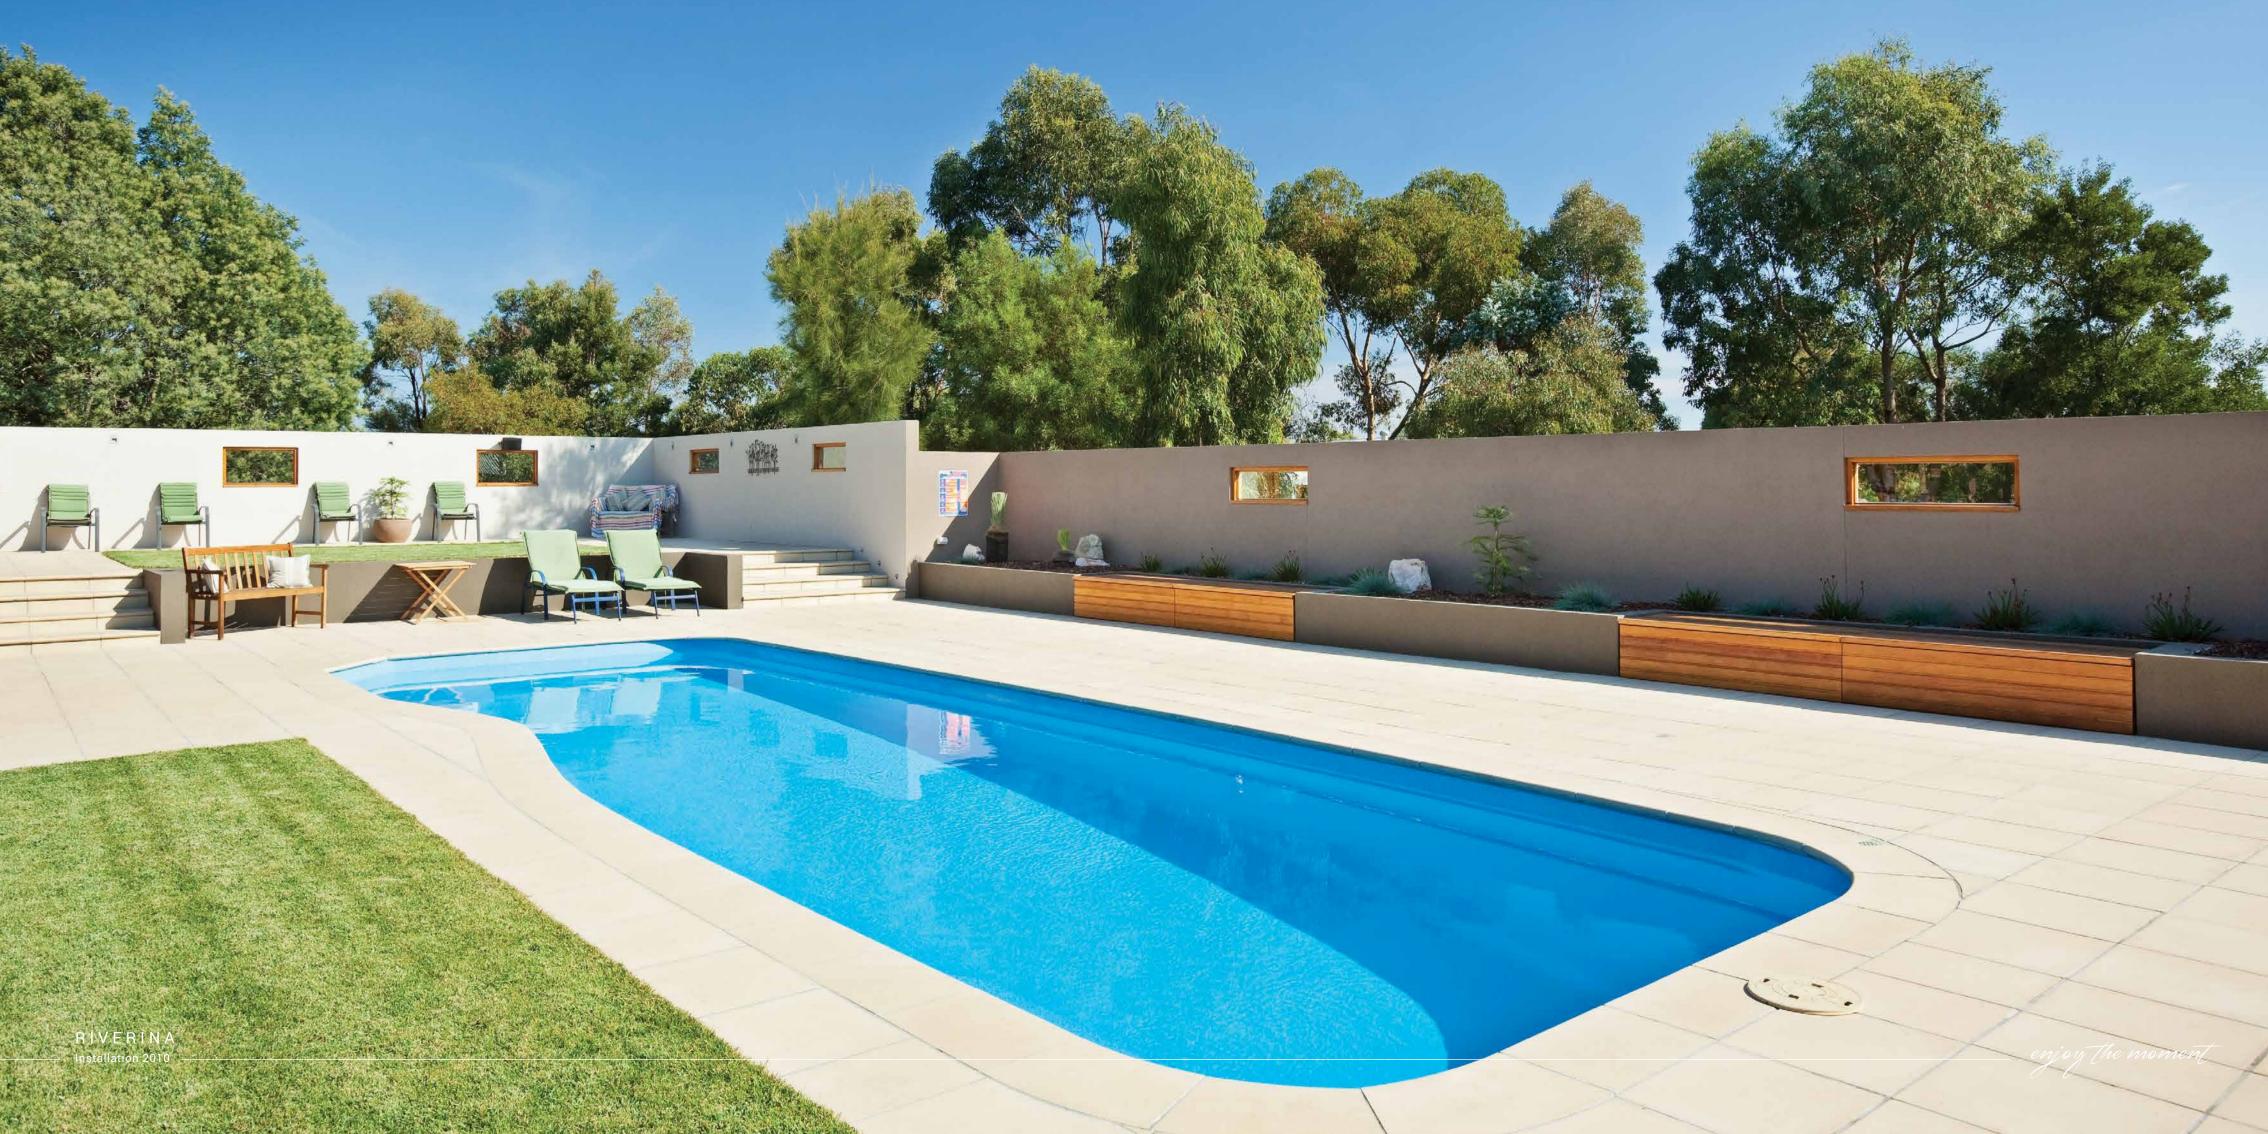

## LARGE POOLS

 $(8.8 - 11 \,\mathrm{m})$ 

It doesn't matter if you are a professional swimmer or not, these pools offer a real swimming pleasure, thanks to their length and also two swimming lines in most cases.