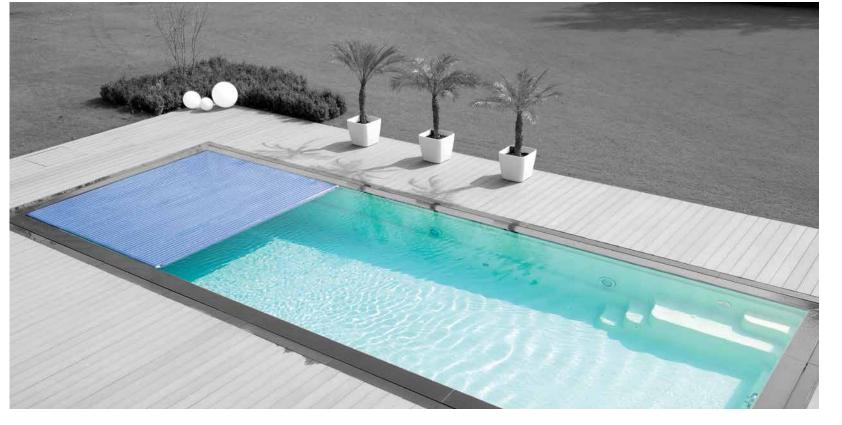

## Lollo Dover

By means of capturing freely available solar energy, solar slats ensure optimal warming of swimming pool water by 4 to 8 °C depending on the season and geographical location. At night, evaporation and heat loss are limited to a minimum. The Compass Pool Rollo Cover can bear the weight of a small pet, child or even an adult. For maximum safety, an integrated perimeter guiding ledge prevents submersion of the slats when weighed down.

#### **CUSTOMER BENEFITS**

- guarantees maximum energy efficiency and full safety
- ensure optimal warming of swimming pool water by 4 to 8 °C
- evaporation and heat loss are limited