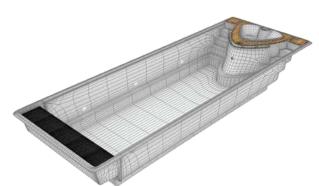

#### **YACHTPOOL**

Massage bathtub for 2 persons (with 33 massage jets)
Genuine yacht flexi-teak floor
Stainless steel handles
LED lighting
Self-cleaning system VANTAGE\*
iQ system \*