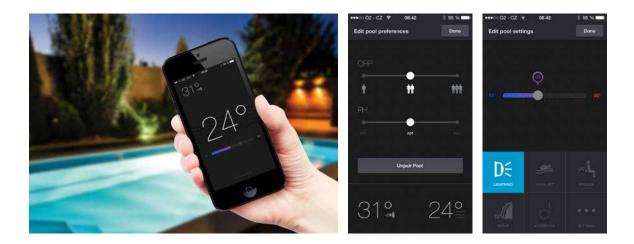

## SET UP A PERFECT TEMPERATURE BEFORE YOU GET HOME

Compass Pools iQ provides management of all components of the pool and other features. The pool remains in excellent condition and it is maintained according to set values. The pool is connected to the internet through a convenient web application and it is possible to monitor the current status of the pool from anywhere.

#### **CUSTOMER BENEFITS**

- sophisticated chemical and technical analysis of water
  user-friendly remote management of pool controls
  access to normally invisible data

- reduce chemicals and environmental impact
- MORE TIME SPENT IN THE POOL... FOR PLEASURE