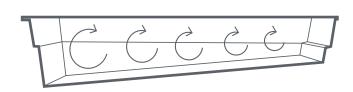

## SELF-CLEANING POOL

VANTAGE is a number one in the world among circulation and cleaning systems and it is much more efficient than any pool vacuum cleaner. It provides efficient and high-performance cleaning from the surface to the bottom of the pool. Its massive patented telescopic nozzle "Pop-up" is able to cover a four times larger area than small devices and therefore it copes even with larger pieces of debris.

#### CUSTOMER BENEFITS

- the best self-cleaning system for composite pools in the world
  circulation eliminates growth of algae and bacteria
  circulation reduces the use of chemicals

VANTAGE circulation

VANTAGE nozzles on the bottom

HOW DOES SELF-CLEANING POOL WORK?